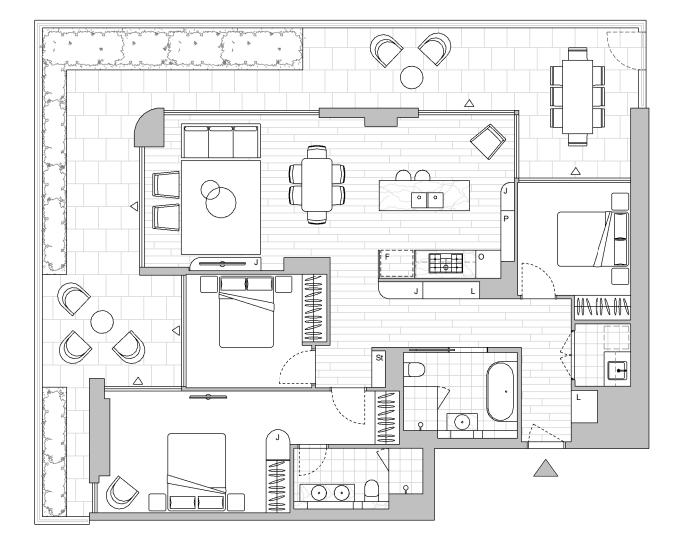

LEVEL 1

Stratum Lot Strata Lot 1 104

Colour Scheme: Premium C

Floor Finish: Timber

## THREE BEDROOM APARTMENT

Unit Area 114 m²
Balcony Area 65 m²
Total Area 179 m²

Areas subject to final survey. Area includes balcony, winter garden and courtyard where applicable. Area excludes associated parking and external storage areas.